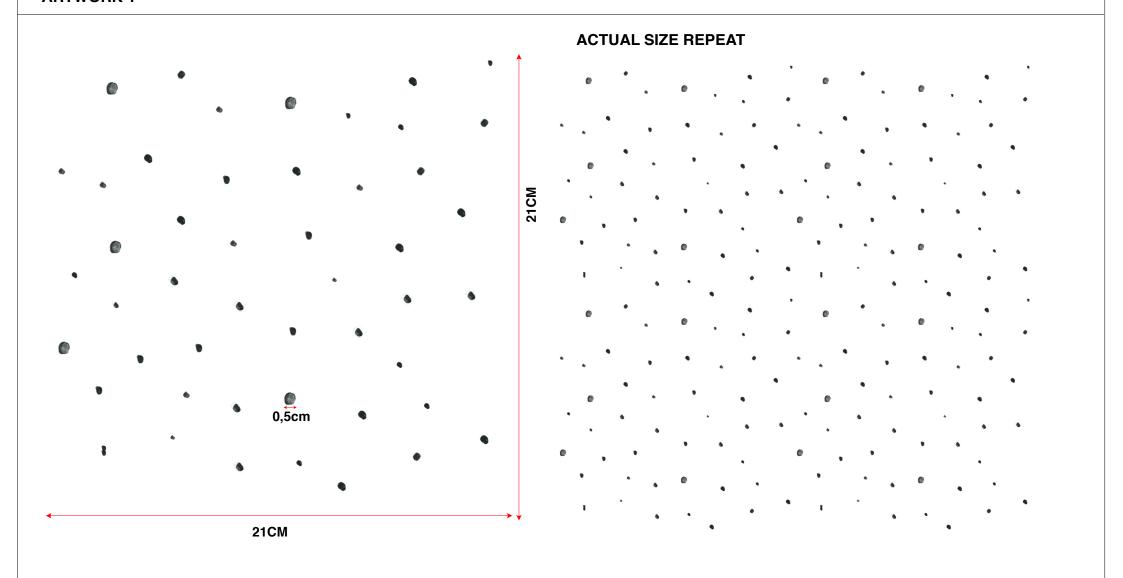

# **ARTWORK 1**

|                                                               | KIMONO BABY ONSIE |        |                               |  |  |                  |  |  |
|---------------------------------------------------------------|-------------------|--------|-------------------------------|--|--|------------------|--|--|
| GARMENT DESCRIPTION LONG SLEEVE ONSIE SUPPLIER KIDS KREATIONS |                   |        |                               |  |  |                  |  |  |
| SEASON                                                        |                   | СОМРО  | 100% ORGANIC COTTON CERTIFIED |  |  | - Mama & Puppies |  |  |
| REF.                                                          | MP01 - KIMONO     | SIZE   | 0-3M New Born - Unic Size     |  |  | Mania a rappies  |  |  |
| DATE                                                          | January 2021      | FABRIC | Single jersey 180 GSM         |  |  |                  |  |  |

## **DETAILS**

|           | Position                 | Description                        | Colour                      |
|-----------|--------------------------|------------------------------------|-----------------------------|
| Poppers   | Side, Bottom and inside  | 5рс                                | Tone to Tone                |
| Binding   | 1cm all around           | organic certified cotton interlock | Ecru<br>Pantone 11-0809 TPG |
| Stitching | twin needle<br>stitching | Cuff: HEM                          | Tone to Tone                |
| Motif     | AOP                      | see artwork instructions           | see artwork instructions    |