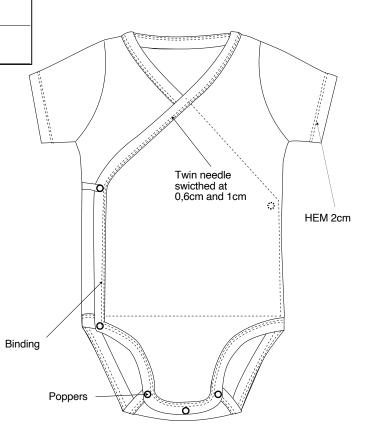

## **DETAILS**

|           | Position                 | Description                        | Colour                      |
|-----------|--------------------------|------------------------------------|-----------------------------|
| Poppers   | Side, Bottom and inside  | 5рс                                | Tone to Tone                |
| Binding   | 1cm all around           | organic certified cotton interlock | Ecru<br>Pantone 11-0809 TPG |
| Stitching | twin needle<br>stitching | Cuff: HEM                          | Tone to Tone                |
| Motif     | AOP                      | see artwork instructions           | see artwork instructions    |