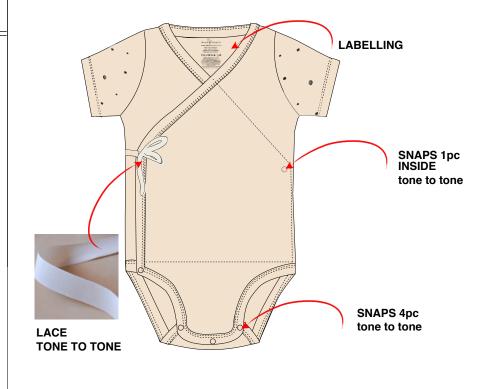

## **DETAILS**

|           | Position                 | Description                        | Colour                      |
|-----------|--------------------------|------------------------------------|-----------------------------|
| Poppers   | Side, Bottom and inside  | 5рс                                | Tone to Tone                |
| Binding   | 1cm all around           | organic certified cotton interlock | Ecru<br>Pantone 11-0809 TPG |
| Stitching | twin needle<br>stitching | Cuff: HEM                          | Tone to Tone                |
| Motif     | AOP                      | see artwork instructions           | see artwork instructions    |

# KIMONO BABY ONSIE

Add a Piece of lace inside the

body on the left side neck to

hang thehangtag

| GARMENT DESCRIPTION LON |               | LONG SLEEVE | LONG SLEEVE ONSIE             |                           |  | KIDS KREATIONS |
|-------------------------|---------------|-------------|-------------------------------|---------------------------|--|----------------|
| SEASON                  |               | СОМРО       | 100% ORGANIC COTTON CERTIFIED |                           |  |                |
| REF.                    | MP01 - KIMONO |             | SIZE                          | 0-3M New Born - Unic Size |  |                |
| DATE                    | January 2021  |             | FABRIC                        | Single jersey 180 GSM     |  |                |