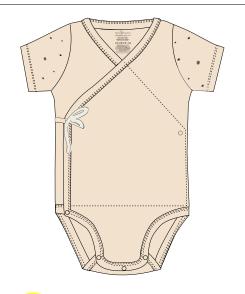

-|-------------|-------------------------------|-------------------------|--|----------------|--|--|
| GARMENT DESCR | IPTION                                            | LONG SLEEVE | ONSIE                         | SUPPLIER KIDS KREATIONS |  |                |  |  |
| SEASON COMI   |                                                   | СОМРО       | 100% ORGANIC COTTON CERTIFIED |                         |  | Mana & Bunning |  |  |
| REF.          | REF. MP01 - KIMONO SIZE 0-3M New Born - Unic Size |             |                               | Mama & Puppies          |  |                |  |  |
| DATE          | January 2021                                      |             | FABRIC                        | Single jersey 180 GSM   |  |                |  |  |

# **SKETCH**

ш

Σ

⋖

S





## **DETAILS**

|           | Position                 | Description                        | Colour                      |
|-----------|--------------------------|------------------------------------|-----------------------------|
| Poppers   | Side, Bottom and inside  | 5рс                                | Tone to Tone                |
| Binding   | 1cm all around           | organic certified cotton interlock | Ecru<br>Pantone 11-0809 TPG |
| Stitching | twin needle<br>stitching | Cuff: HEM                          | Tone to Tone                |
| Motif     | AOP                      | see artwork instructions           | see artwork instructions    |



# KIMONO BABY ONSIE

| GARMENT DESCRIPTION    |               | LONG SLEEVE ONSIE |                               |