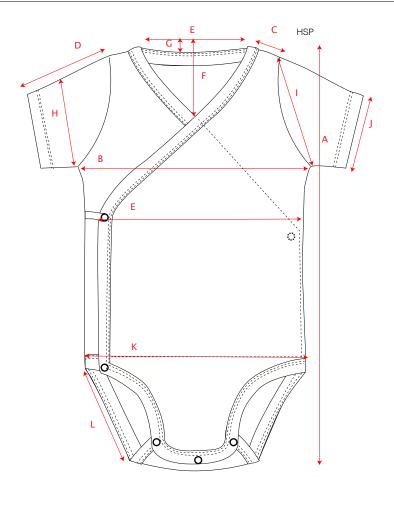

#### **DETAILS**

| POINTS 7 | 0-3M                               |      |
|----------|------------------------------------|------|
| Α        | HSP TO HEM LENGHT                  | 35   |
| В        | ACROSS CHEST                       | 20   |
| С        | SHOULDER LENGHT (inlcluded rib)    | 5    |
| D        | LENGHT SLEEVE                      | 5,5  |
| Е        | OPENING NECK INSIDE BINDING        | 7    |
| F        | FRONT NECK DROP (not included rib) | 7    |
| G        | BACK NECK DROP                     | 1    |
| Н        | WIDTH BICEPS                       | 8    |
| I        | ARMHOLE (Straight)                 | 10,5 |
| J        | SLEEVE OPENING                     | 7    |
| k        | ACROSS HIP                         | 19   |
| L        | THIGH OPENING (not including rib)  | 9    |
| М        | FRONT PANEL WIDTH                  | 19   |